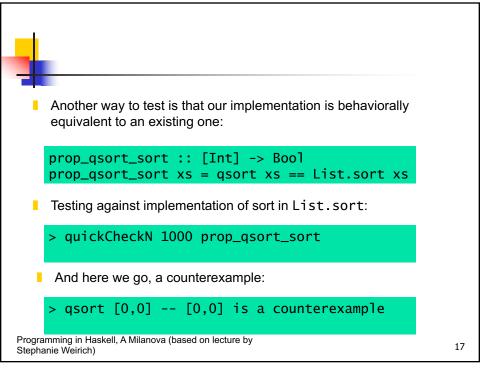

his week (or earlier)                                                                                                                |
| Project                                                    |                                                                              | Project due<br>5-8 min presentation in class                                                                                                                             |
|                                                            | presentations<br>Property Testing<br>and QuickCheck<br>Monad<br>Transformers | presentations Quiz 5 on Tue   Property Testing<br>and QuickCheck Quiz 5 on Tue<br>Lecture Week13<br>Lecture13.hs   Monad<br>Transformers Quiz 6 on Fri   Project Project |