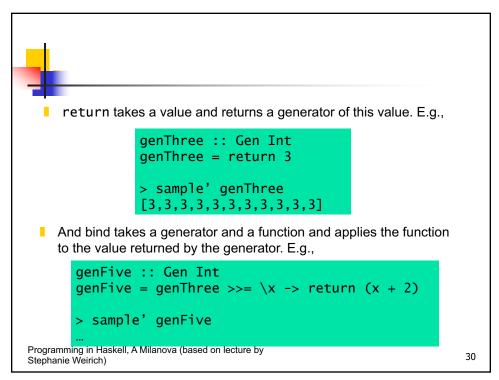

|
| Project                                                    |                                                                              | Project due<br>5-8 min presentation in class                                                                                                                             |
|                                                            | presentations<br>Property Testing<br>and QuickCheck<br>Monad<br>Transformers | presentations Quiz 5 on Tue   Property Testing<br>and QuickCheck Quiz 5 on Tue<br>Lecture Week13<br>Lecture13.hs   Monad<br>Transformers Quiz 6 on Fri   Project Project |