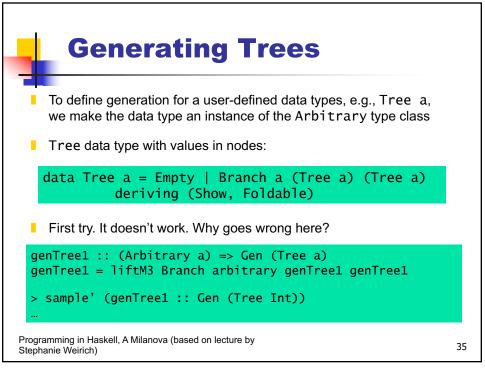

|
| Project                                                    |                                                                              | Project due<br>5-8 min presentation in class                                                                                                                             |
|                                                            | presentations<br>Property Testing<br>and QuickCheck<br>Monad<br>Transformers | presentations Quiz 5 on Tue   Property Testing<br>and QuickCheck Quiz 5 on Tue<br>Lecture Week13<br>Lecture13.hs   Monad<br>Transformers Quiz 6 on Fri   Project Project |