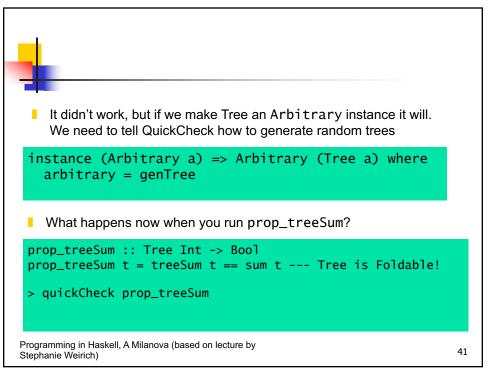

|
| Project                                                    |                                                                              | Project due<br>5-8 min presentation in class                                                                                                                             |
|                                                            | presentations<br>Property Testing<br>and QuickCheck<br>Monad<br>Transformers | presentations Quiz 5 on Tue   Property Testing<br>and QuickCheck Quiz 5 on Tue<br>Lecture Week13<br>Lecture13.hs   Monad<br>Transformers Quiz 6 on Fri   Project Project |