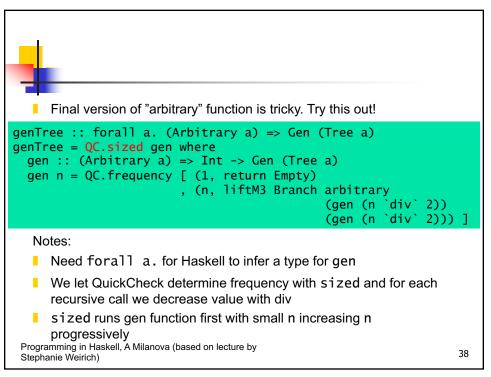

|
| Project                                                    |                                                                              | Project due<br>5-8 min presentation in class                                                                                                                             |
|                                                            | presentations<br>Property Testing<br>and QuickCheck<br>Monad<br>Transformers | presentations Quiz 5 on Tue   Property Testing<br>and QuickCheck Quiz 5 on Tue<br>Lecture Week13<br>Lecture13.hs   Monad<br>Transformers Quiz 6 on Fri   Project Project |