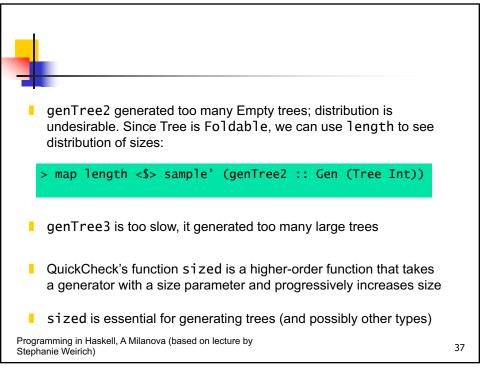

|
| Project                                                    |                                                                              | Project due<br>5-8 min presentation in class                                                                                                                             |
|                                                            | presentations<br>Property Testing<br>and QuickCheck<br>Monad<br>Transformers | presentations Quiz 5 on Tue   Property Testing<br>and QuickCheck Quiz 5 on Tue<br>Lecture Week13<br>Lecture13.hs   Monad<br>Transformers Quiz 6 on Fri   Project Project |