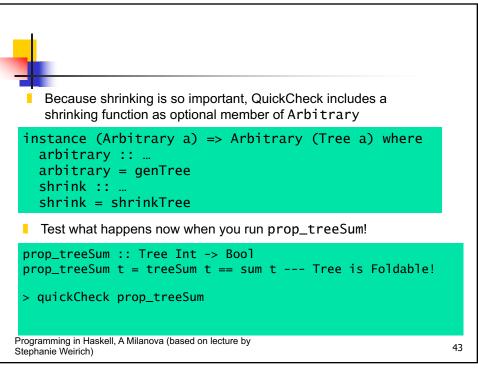

|
| Project                                                    |                                                                              | Project due<br>5-8 min presentation in class                                                                                                                             |
|                                                            | presentations<br>Property Testing<br>and QuickCheck<br>Monad<br>Transformers | presentations Quiz 5 on Tue   Property Testing<br>and QuickCheck Quiz 5 on Tue<br>Lecture Week13<br>Lecture13.hs   Monad<br>Transformers Quiz 6 on Fri   Project Project |