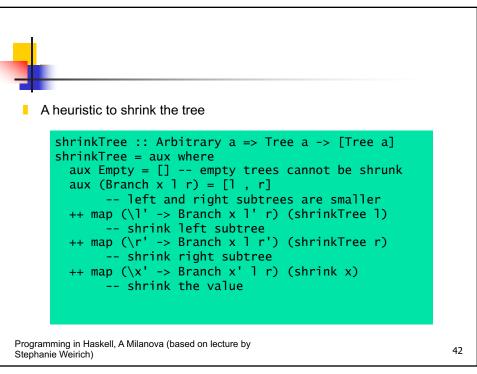

|
| Project                                                    |                                                                              | Project due<br>5-8 min presentation in class                                                                                                                             |
|                                                            | presentations<br>Property Testing<br>and QuickCheck<br>Monad<br>Transformers | presentations Quiz 5 on Tue   Property Testing<br>and QuickCheck Quiz 5 on Tue<br>Lecture Week13<br>Lecture13.hs   Monad<br>Transformers Quiz 6 on Fri   Project Project |